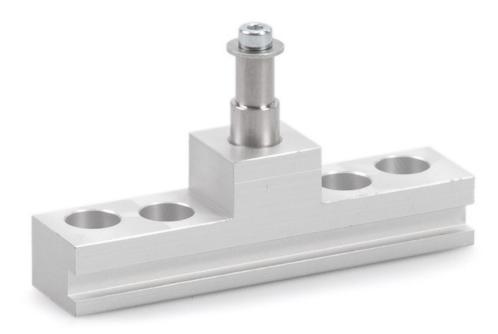

# Product data sheet Leaf bracket E 1500 NSK A-HU \*

For roof window installation of the E 1500 N and E 250 NT spindle drives

## **AREAS OF APPLICATION**

ightarrow Secondary closing edge installation on roof window types Alcoa AA100 and Hueck VF 50/60

## **PRODUCT FEATURES**

 $\rightarrow$  Easy attachment

#### VARIANTS / ORDER INFO

| Designation                       | Description                                                                                                                              | ldent-<br>No. | Colour |
|-----------------------------------|------------------------------------------------------------------------------------------------------------------------------------------|---------------|--------|
| Leaf bracket E 1500<br>NSK A-HU * | suitable for installation on the secondary closing edge of roof windows (Alcoa AA 100,<br>Hueck VF 50/60), can also be used for E 250 NT | 136189        | EV1    |