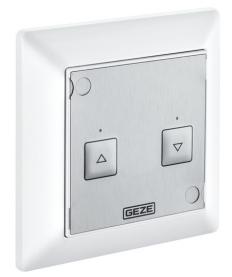

# Product data sheet LTA-24-AZ

Vent switch with control keys OPEN / CLOSE and LED function display

### **PRODUCT FEATURES**

- ightarrow With control keys OPEN / CLOSE
- ightarrow LED for status display

#### **VARIANTS / ORDER INFO**

| Designation              | Description                                             | Ident-No. | Colour          | Operating<br>voltage | Type of installation       |
|--------------------------|---------------------------------------------------------|-----------|-----------------|----------------------|----------------------------|
| LTA-24-AZ vent<br>switch | with control keys "open-close" and LED function display | 129393    | alpine<br>white | 24 V DC              | Flush-mounted installation |